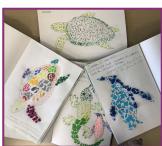

Children in Sycamore class were inspired by Gaudi's art and they experimented using the trencadis technique applying various media.

Year 4 participated in a fun 'Habitat Discovery Day' at Robinswood Hill this week, they really enjoyed seeing the newts while pond dipping!