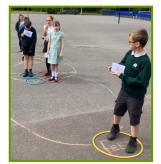

Birch Class have been learning about the circulatory system this term. We acted out the blood's journey on the playground, making sure we passed through the heart's chambers on each circulation and remembered to go to the lungs to oxygenate the blood.