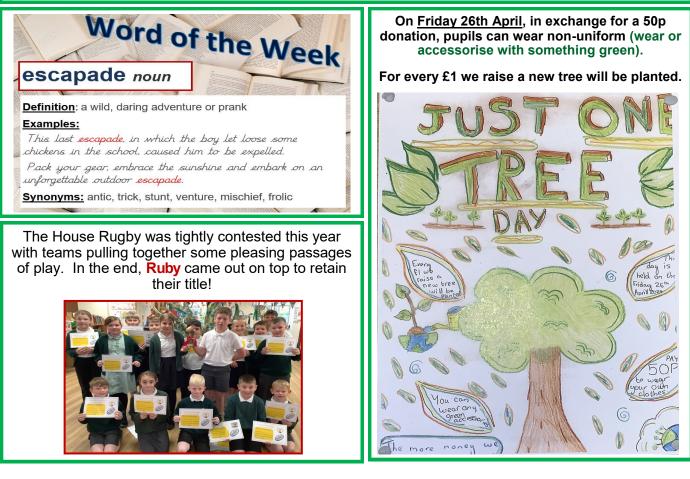

## House Points: Congratulations!

Which house is in the lead so far this term?

1st place - Emerald 2nd place - Ruby 3rd place - Sapphire

Which house is in the lead so far overall?

1st place - Ruby 2nd place - Emerald 3rd place - Sapphire