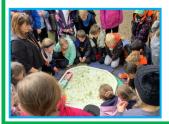

Year 4 had a fantastic time when they visited Robinswood Hill Wildlife Country Park and we were extremely proud of them following a report from the park staff complimenting them on their excellent behaviour.

Children in Sycamore class were inspired by Gaudi's art and they experimented using the trencadis technique applying various media.

Year 4 participated in a fun 'Habitat Discovery Day' at Robinswood Hill this week, they really enjoyed seeing the newts while pond dipping!