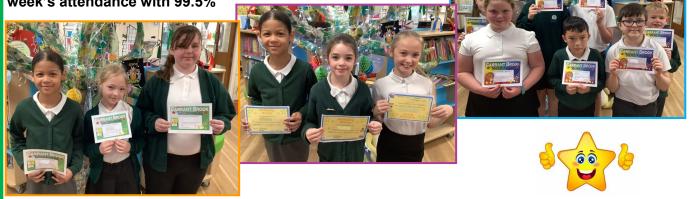

#### Dates for your Diary:

Friday 26 April - Just One Tree Day (Further info to follow)

Monday 13 May - Year 6 SATS week

Tuesday 21 May - Sports Day (Reserve Thursday 23 May) Parents can attend from 1pm

Monday 15 July - Year 6 Leavers Abbey Service at 1.30pm